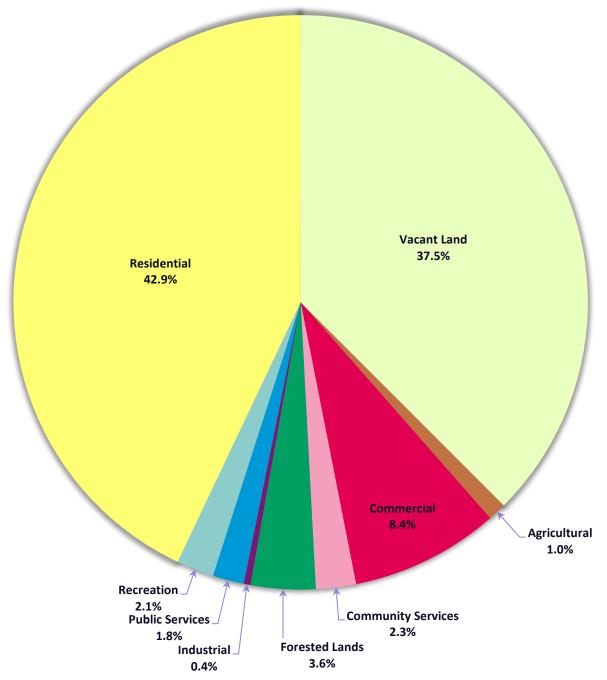

# Contents

| Development Report Update 2020                                       | 4  |
|----------------------------------------------------------------------|----|
| Introduction                                                         | 4  |
| Building Department                                                  | 5  |
| Building Permits Issued                                              | 5  |
| Certificates of Occupancy and Certificates of Compliance Issued      | 6  |
| Building Department Financial Report for 2020                        | 7  |
| Planning Department                                                  | 8  |
| Planning Department Financial Report for 2020                        | 8  |
| Non-Residential Projects                                             | 8  |
| Projects Constructed in 2020 (Planning Board Approval Prior to 2020) | 8  |
| Projects Approved or Amended in 2020                                 | 10 |
| Development Associated with Non-Residential Projects from 2011-2020  | 12 |
| Residential Projects                                                 | 13 |
| Projects Approved in 2020                                            | 13 |
| Development Associated with Residential Projects from 2011-2020      | 15 |
| Residential Development Build-out Summary                            | 16 |
| Overview Build-out Chart for All Approved Residential Development    | 16 |
| Detailed Build-out Table for All Approved Residential Development    | 17 |
| Town Roads Accepted in 2020                                          | 19 |
| List of Roads Accepted This Year                                     | 19 |
| Centerline Miles from 2011-2020                                      | 19 |
| Map of Approved Development 2011-2020                                | 20 |
| Land Use Distribution in 2020                                        | 21 |
| Town Zoning Map                                                      | 22 |