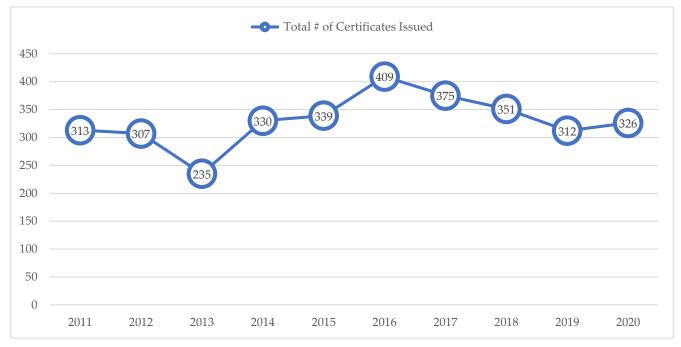

#### 10-year History of Certificates Issued by Town of Wilton Building Department

#### 2011-2020 Chart

#### 2011-2020 Table

| Year | Total # of Certificates Issued |
|------|--------------------------------|
| 2011 | 313                            |
| 2012 | 307                            |
| 2013 | 235                            |
| 2014 | 330                            |
| 2015 | 339                            |
| 2016 | 409                            |
| 2017 | 375                            |
| 2018 | 351                            |
| 2019 | 312                            |
| 2020 | 326                            |