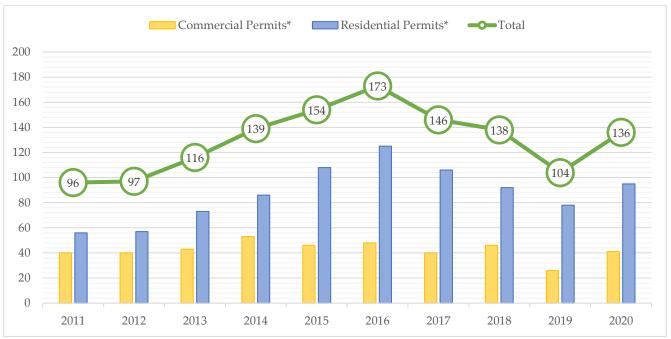

#### 10-year History of Permits Issued by Town of Wilton Building Department

2011-2020 Chart

#### 2011-2020 Table

| Year | Commercial Permits* | Residential Permits* | Total |
|------|---------------------|----------------------|-------|
| 2011 | 40                  | 56                   | 96    |
| 2012 | 40                  | 57                   | 97    |
| 2013 | 43                  | 73                   | 116   |
| 2014 | 53                  | 86                   | 139   |
| 2015 | 46                  | 108                  | 154   |
| 2016 | 48                  | 125                  | 173   |
| 2017 | 40                  | 106                  | 146   |
| 2018 | 46                  | 92                   | 138   |
| 2019 | 26                  | 78                   | 104   |
| 2020 | 41                  | 95                   | 136   |

\* Figures for commercial are for new construction, additions, and remodels. Figures for residential are for single family, multi-family, additions, and remodels.