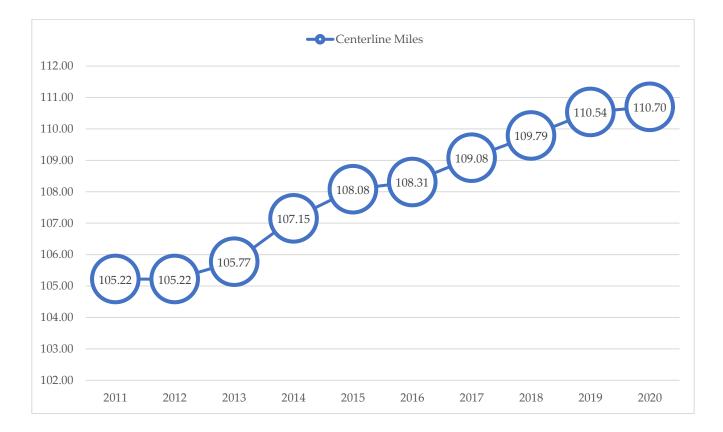

#### 2011-2020 Table

| Year | Total # of Certificates Issued |
|------|--------------------------------|
| 2011 | 313                            |
| 2012 | 307                            |
| 2013 | 235                            |
| 2014 | 330                            |
| 2015 | 339                            |
| 2016 | 409                            |
| 2017 | 375                            |
| 2018 | 351                            |
| 2019 | 312                            |
| 2020 | 326                            |