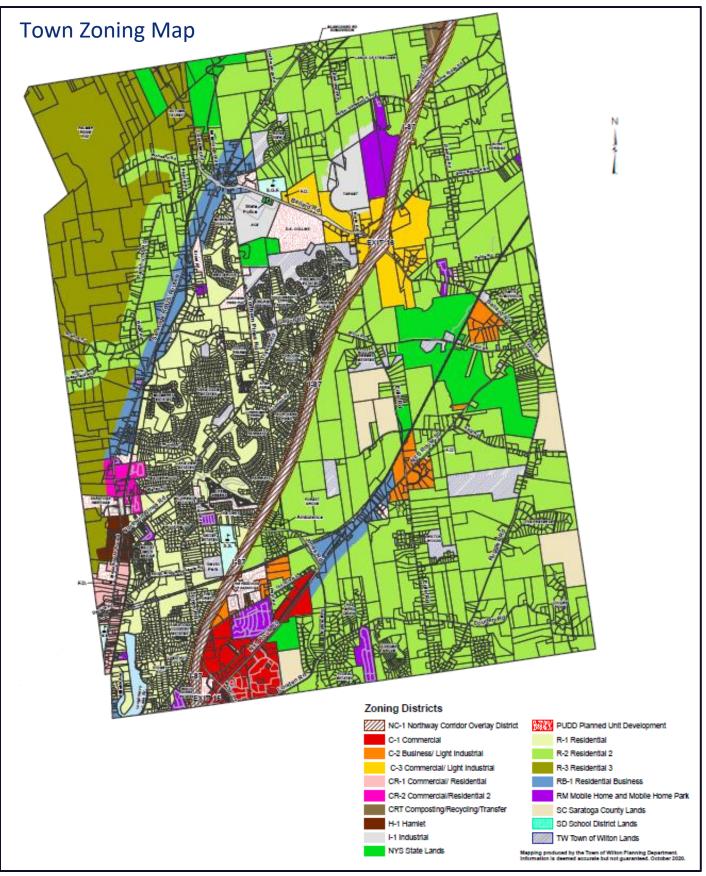

# Contents

| Development Report Update 2020                                       | 4  |
|----------------------------------------------------------------------|----|
| Introduction                                                         | 4  |
| Building Department                                                  | 5  |
| Building Permits Issued                                              | 5  |
| Certificates of Occupancy and Certificates of Compliance Issued      | 6  |
| Building Department Financial Report for 2020                        | 7  |
| Planning Department                                                  | 8  |
| Planning Department Financial Report for 2020                        | 8  |
| Non-Residential Projects                                             | 8  |
| Projects Constructed in 2020 (Planning Board Approval Prior to 2020) | 8  |
| Projects Approved or Amended in 2020                                 | 10 |
| Development Associated with Non-Residential Projects from 2011-2020  | 12 |
| Residential Projects                                                 | 13 |
| Projects Approved in 2020                                            | 13 |
| Development Associated with Residential Projects from 2011-2020      | 15 |
| Residential Development Build-out Summary                            | 16 |
| Overview Build-out Chart for All Approved Residential Development    | 16 |
| Detailed Build-out Table for All Approved Residential Development    | 17 |
| Town Roads Accepted in 2020                                          | 19 |
| List of Roads Accepted This Year                                     | 19 |
| Centerline Miles from 2011-2020                                      | 19 |
| Map of Approved Development 2011-2020                                | 20 |
| Land Use Distribution in 2020                                        | 21 |
| Town Zoning Map                                                      | 22 |