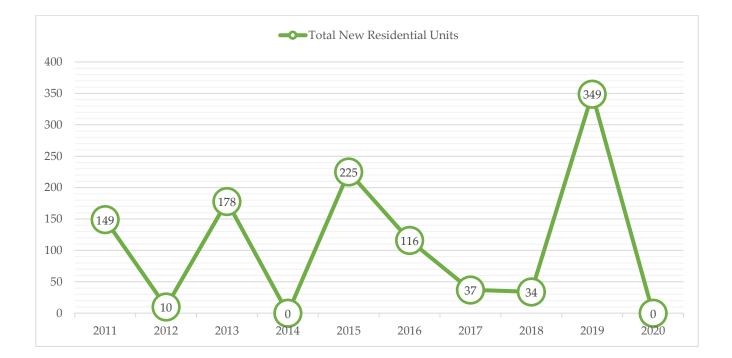

## Development Associated with Residential Projects from 2011-2020

| Year | Total New Residential Units |
|------|-----------------------------|
| 2011 | 149                         |
| 2012 | 10                          |
| 2013 | 178                         |
| 2014 | 0                           |
| 2015 | 225                         |
| 2016 | 116                         |
| 2017 | 37                          |
| 2018 | 34                          |
| 2019 | 349                         |
| 2020 | 0                           |