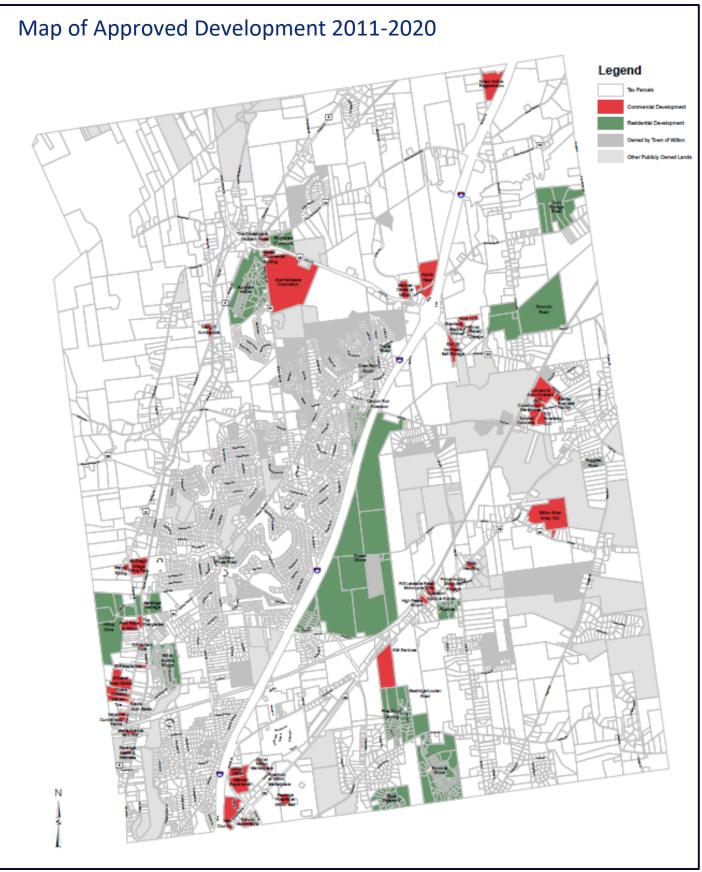

# Contents

| Development Report Update 2020                                       | 4  |
|----------------------------------------------------------------------|----|
| Introduction                                                         | 4  |
| Building Department                                                  | 5  |
| Building Permits Issued                                              | 5  |
| Certificates of Occupancy and Certificates of Compliance Issued      | 6  |
| Building Department Financial Report for 2020                        | 7  |
| Planning Department                                                  | 8  |
| Planning Department Financial Report for 2020                        | 8  |
| Non-Residential Projects                                             | 8  |
| Projects Constructed in 2020 (Planning Board Approval Prior to 2020) | 8  |
| Projects Approved or Amended in 2020                                 | 10 |
| Development Associated with Non-Residential Projects from 2011-2020  | 12 |
| Residential Projects                                                 | 13 |
| Projects Approved in 2020                                            | 13 |
| Development Associated with Residential Projects from 2011-2020      | 15 |
| Residential Development Build-out Summary                            | 16 |
| Overview Build-out Chart for All Approved Residential Development    | 16 |
| Detailed Build-out Table for All Approved Residential Development    | 17 |
| Town Roads Accepted in 2020                                          | 19 |
| List of Roads Accepted This Year                                     | 19 |
| Centerline Miles from 2011-2020                                      | 19 |
| Map of Approved Development 2011-2020                                | 20 |
| Land Use Distribution in 2020                                        | 21 |
| Town Zoning Map                                                      | 22 |