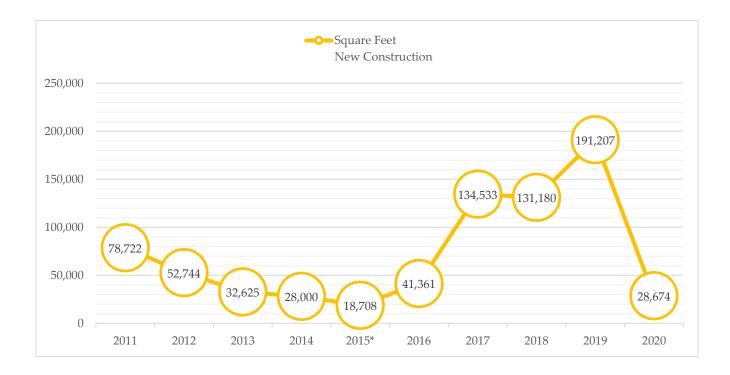

#### Development Associated with Non-Residential Projects from 2011-2020

| Year  | Total Square Feet of New Construction |
|-------|---------------------------------------|
| 2011  | 78,722                                |
| 2012  | 52,744                                |
| 2013  | 32,625                                |
| 2014  | 28,000                                |
| 2015* | 418,708                               |
| 2016  | 41,361                                |
| 2017  | 134,533                               |
| 2018  | 131,180                               |
| 2019  | 191,207                               |
| 2020  | 28,674                                |

\* 2015 - Ace Warehouse Expansion of 400,000 square feet is not included graphically below to better represent the scale of new square footage.