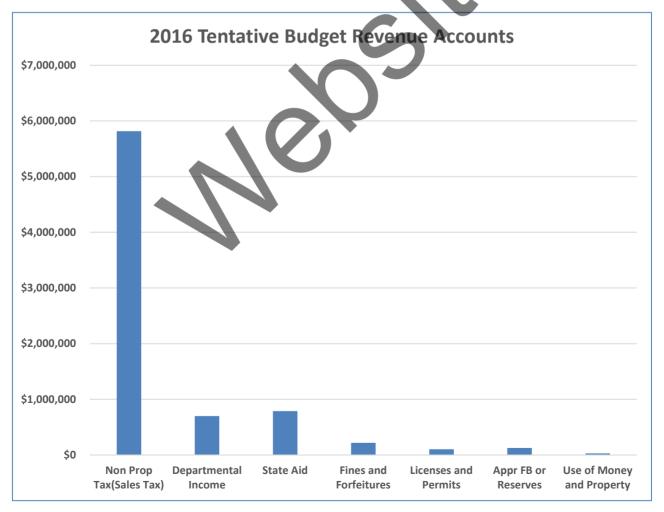

#### **Summary of 2016 Preliminary Budget**

|                      | Total                         | Less Est.   |                           | Amount To Be<br>Raised By |
|----------------------|-------------------------------|-------------|---------------------------|---------------------------|
|                      | Appropriations and Other Uses | Revenues    | Appropriated Fund Balance | Taxes                     |
| FUND:                |                               |             |                           |                           |
| GENERAL FUND         | \$4,529,302                   | \$4,529,302 | \$0                       | \$0                       |
| HIGHWAY FUND         | \$3,256,673                   | \$3,256,673 | \$0                       | \$0                       |
| Total                | \$7,785,975                   | \$7,785,975 | \$0                       | \$0                       |
| 0050141 010701070    |                               |             |                           |                           |
| SPECIAL DISTRICTS:   |                               |             |                           | <b>.</b>                  |
| WILTON EMERGENCY     | \$566,971                     |             |                           | \$566,971                 |
| WILTON FIRE DISTRICT | \$1,280,700                   |             |                           | \$1,280,700               |
| REENFIELD FIRE DIST. | \$694,439                     |             |                           | \$694,439                 |
| Drainage District #1 | \$0                           |             |                           | \$0                       |