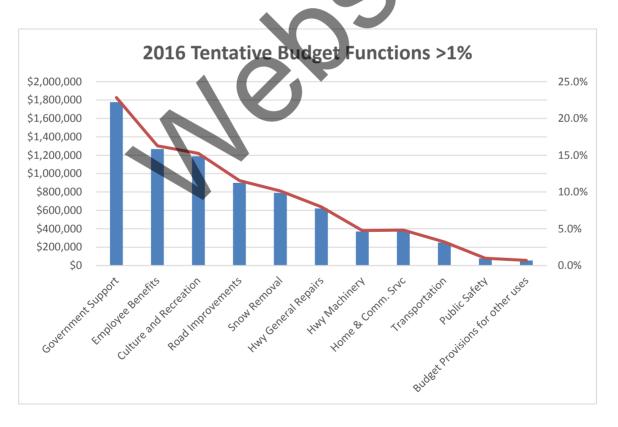

#### **GENERAL FUND APPROPRIATIONS**

|                            |         |             | 2015 AS<br>AMENDED @ | 2016<br>TENTATIVE | 2016<br>PRELIMINARY | 2016<br>ADOPTED |  |  |  |  |
|----------------------------|---------|-------------|----------------------|-------------------|---------------------|-----------------|--|--|--|--|
| ACCOUNTS                   | CODE    | 2014 ACTUAL | 8/30/2015            | BUDGET            | BUDGET              | BUDGET          |  |  |  |  |
| GENERAL GOVERNMENT SUPPORT |         |             |                      |                   |                     |                 |  |  |  |  |
| TOWN BOARD:                |         |             |                      |                   |                     |                 |  |  |  |  |
| Personal Services          | A1010.1 | \$56,953    | \$54,917             | \$55,964          | \$55,964            |                 |  |  |  |  |
| Contractual Expenses       | A1010.4 | \$2,607     | · '                  | \$4,300           | \$4,300             |                 |  |  |  |  |
|                            | TOTAL   | \$59,560    | \$59,067             | \$60,264          | \$60,264            | \$0             |  |  |  |  |
| JUSTICES:                  |         |             |                      |                   |                     |                 |  |  |  |  |
| Personal Services          | A1110.1 | \$171,404   | \$211,184            | \$213,341         | \$215,422           |                 |  |  |  |  |
| Equipment                  | A1110.2 |             |                      |                   |                     |                 |  |  |  |  |
| Contractual Expenses       | A1110.4 | \$18,438    | \$22,710             | \$21,010          | \$21,010            |                 |  |  |  |  |
|                            | TOTAL   | \$189,842   | \$233,894            | \$234,351         | \$236,432           | \$0             |  |  |  |  |
| SUPERVISOR:                |         |             |                      |                   |                     |                 |  |  |  |  |
| Personal Services          | A1220.1 | \$67,207    | \$67,420             | \$69,289          | \$69,289            |                 |  |  |  |  |
| Contractual Expenses       | A1220.4 | \$3,369     | \$3,600              | <b>\$4,000</b>    | \$4,000             |                 |  |  |  |  |
|                            | TOTAL   | \$70,576    | \$71,020             | \$73,289          | \$73,289            | \$0             |  |  |  |  |
| BOOKKEEPER:                |         |             |                      |                   |                     |                 |  |  |  |  |
| Personal Services          | A1221.1 | \$45,926    | \$46,151             | \$47,593          | \$47,593            |                 |  |  |  |  |
| Contractual Expenses       | A1221.4 | \$7,334     | \$9,000              | \$8,500           | \$8,500             |                 |  |  |  |  |
|                            | TOTAL   | \$53,260    | \$55,151             | \$56,093          | \$56,093            | \$0             |  |  |  |  |
| COMPTROLLER:               |         |             |                      |                   |                     |                 |  |  |  |  |
| Personal Services          | A1315.1 | \$101,216   | \$102,849            | \$105,415         | \$105,415           |                 |  |  |  |  |
| Contractual Expenses       | A1315.4 | \$5,364     | \$13,700             | \$20,700          | \$20,700            |                 |  |  |  |  |
|                            | TOTAL   | \$106,580   | \$116,549            | \$126,115         | \$126,115           | \$0             |  |  |  |  |
| IND. AUDITING:             |         |             |                      |                   |                     |                 |  |  |  |  |
| Contractual Expenses       | A1320.4 | \$12,300    | \$9,300              | \$9,400           | \$9,400             |                 |  |  |  |  |
|                            | TOTAL   | \$12,300    | \$9,300              | \$9,400           | \$9,400             | \$0             |  |  |  |  |
| TAX COLLECTION:            |         |             |                      |                   | •                   |                 |  |  |  |  |
| Personal Services          | A1330.1 | \$2,500     | \$2,500              | \$2,500           | \$2,500             |                 |  |  |  |  |
| Contractual Expenses       | A1330.4 | \$5,977     | \$7,200              | \$7,200           | \$7,200             |                 |  |  |  |  |
| ·                          | TOTAL   | \$8,477     | \$9,700              | \$9,700           | \$9,700             | \$0             |  |  |  |  |
| ASSESSMENT:                |         |             |                      | • •               | • •                 | ·               |  |  |  |  |
| Personal Services          | A1355.1 | \$142,868   | \$146,848            | \$154,788         | \$154,788           |                 |  |  |  |  |
| Equipment                  | A1355.2 | \$4,269     |                      |                   | . ,                 |                 |  |  |  |  |
| Contractual Expenses       | A1355.4 | \$69,499    |                      | \$67,650          | \$67,650            |                 |  |  |  |  |
| •                          | TOTAL   | \$216,636   |                      | \$222,438         | \$222,438           | \$0             |  |  |  |  |
|                            |         | . , , ,     |                      |                   | . , -               |                 |  |  |  |  |

|                        |         |                     | 2015 AS<br>AMENDED @ | 2016<br>TENTATIVE                       | 2016<br>PRELIMINARY  | 2016<br>ADOPTED |
|------------------------|---------|---------------------|----------------------|-----------------------------------------|----------------------|-----------------|
| ACCOUNTS               | CODE    | 2014 ACTUAL         | 8/30/2015            | BUDGET                                  | BUDGET               | BUDGET          |
| TOWN CLERK:            | A44404  | <b>¢07.006</b>      | <b>\$00.40</b> E     | ¢100.454                                | ¢100.454             |                 |
| Personal Services      | A1410.1 | \$87,026            | \$89,185             | \$109,454                               | \$109,454            |                 |
| Equipment              | A1410.2 | \$2,515             | \$3,000              | \$2,000                                 | \$2,000              |                 |
| Contractual Expenses   | A1410.4 | \$5,955<br>\$95,496 | \$8,280<br>\$100,465 | \$8,280<br>\$119,734                    | \$8,280<br>\$119,734 | \$0             |
| ATTORNEY/ TB:          | TOTAL   | φ95,490             | \$100,400            | Φ119,734                                | Φ119,734             | φυ              |
| Contractual Expenses   | A1420.4 | \$42,876            | \$43,565             | \$45,000                                | \$45,000             |                 |
| Contractual Expenses   | TOTAL   | \$42,876            | \$43,565             | \$45,000                                | \$45,000             | \$0             |
| ATTORNEY/ PB:          | IOIAL   | Ψ42,070             | φ43,303              | \$45,000                                | <b>Ψ43,000</b>       | ΨΟ              |
| Contractual Expenses   | A1421.4 | \$13,566            | \$14,000             | \$14,000                                | \$14,000             |                 |
| Contractual Expenses   | TOTAL   | \$13,566            | \$14,000             | \$14,000                                | \$14,000             | \$0             |
| PERSONNEL:             | TOTAL   | Ψ10,000             | Ψ14,000              | Ψ14,000                                 | Ψ1-1,000             | ΨΟ              |
| Personal Services      | A1430.1 | \$0                 |                      |                                         |                      |                 |
| Contractual Expenses   | A1430.4 | \$14,596            | \$7,750              | \$9,300                                 | \$9,300              |                 |
| Contractadi Expenses   | TOTAL   | \$14,596            | \$7,750              | \$9,300                                 |                      | \$0             |
| SAFETY OFFICER:        | IOIAL   | Ψ11,000             | ψ1,100               | ψο,οσο                                  | Ψο,οοο               | ΨΟ              |
| Personal Services      | A1431.1 | \$1,553             | \$1,553              | \$1,553                                 | \$1,553              |                 |
| Contractual Expenses   | A1431.4 | \$2,469             | \$4,775              | \$1,500                                 | \$3,300              |                 |
| Communication Expenses | TOTAL   | \$4,022             | \$6,328              | \$3,053                                 | \$4,853              | \$0             |
| ENGINEER/ NR.:         | 101712  | Ψ 1,022             | 40,620               | 40,000                                  | ψ 1,000              | Ψ-              |
| Contractual Expenses   | A1440.4 |                     | \$7,000              | \$4,000                                 | \$4,000              |                 |
| 20                     | TOTAL   |                     | \$7,000              | \$4,000                                 | \$4,000              | \$0             |
| TOWN ENGINEER:         | . •     |                     | <b>41.,000</b>       | <b>\$ 1,000</b>                         | ψ.,σσσ               | 40              |
| Personal Services      | A1444.1 | \$84,862            | \$88,269             | \$93,203                                | \$93,203             |                 |
| Equipment              | A1444.2 | ,,,,,,              | \$32,022             | , ,,,,,,,,,,,,,,,,,,,,,,,,,,,,,,,,,,,,, | <b>****</b>          |                 |
| Contractual Expenses   | A1444.4 | \$6,989             | \$13,948             | \$19,450                                | \$19,450             |                 |
| 1.                     | TOTAL   | \$91,851            | \$134,239            | \$112,653                               | \$112,653            | \$0             |
| ELECTIONS:             |         |                     |                      |                                         |                      |                 |
| Contractual Expenses   | A1450.4 |                     |                      | \$250                                   | \$250                |                 |
| ·                      | TOTAL   |                     |                      | \$250                                   | \$250                | \$0             |
| RECORDS MGT:           |         |                     |                      | ·                                       | ·                    |                 |
| Personal Services      | A1460.1 |                     | \$2,000              | \$2,000                                 | \$2,000              |                 |
| Equipment              | A1460.2 |                     |                      |                                         |                      |                 |
| Contractual Expenses   | A1460.4 | \$680               | \$2,000              | \$1,600                                 | \$1,600              |                 |
|                        | TOTAL   | \$680               | \$4,000              | \$3,600                                 | \$3,600              | \$0             |
| BUILDINGS:             |         |                     |                      |                                         |                      |                 |
| Personal Services      | A1620.1 | \$116,092           | \$146,570            | \$142,104                               | \$142,104            |                 |
| Equipment              | A1620.2 | \$98,357            | \$78,364             | \$52,000                                | \$52,000             |                 |
| Contractual Expenses   | A1620.4 | \$77,924            | \$102,039            | \$89,200                                | \$89,200             |                 |
|                        | TOTAL   | \$292,373           | \$326,973            | \$283,304                               | \$283,304            | \$0             |
| SENIOR CENTER:         |         |                     |                      |                                         |                      |                 |
| Equipment              | A1621.2 |                     |                      |                                         |                      |                 |
| Contractual Expenses   | A1621.4 | \$5,816             | \$25,800             | \$7,400                                 | \$7,400              |                 |
|                        | TOTAL   | \$5,816             | \$25,800             | \$7,400                                 | \$7,400              | \$0             |
| BLDGS-Camp Saratoga:   |         |                     |                      |                                         |                      |                 |
| Personal Services      | A1623.1 |                     |                      |                                         |                      |                 |
| Equipment              | A1623.2 |                     |                      |                                         |                      |                 |
| Contractual Expenses   | A1623.4 | \$7,657             | \$10,200             | \$28,700                                | \$28,700             |                 |
|                        | TOTAL   | \$7,657             | \$10,200             | \$28,700                                | \$28,700             | \$0             |
| BLDGS-80 Scout Rd:     |         |                     |                      |                                         |                      |                 |
| Equipment              | A1624.2 |                     |                      |                                         |                      |                 |
| Contractual Expenses   | A1624.4 | \$6,419             | \$7,500              | \$6,800                                 | \$6,800              |                 |
|                        | TOTAL   | \$6,419             | \$7,500              | \$6,800                                 | \$6,800              | \$0             |
| RECEPTIONIST:          |         |                     |                      |                                         |                      |                 |
| Personal Services      | A1625.1 |                     |                      |                                         |                      |                 |
| Contractual Expenses   | A1625.4 |                     |                      |                                         |                      |                 |
|                        |         |                     |                      | · · · · · · · · · · · · · · · · · · ·   |                      |                 |