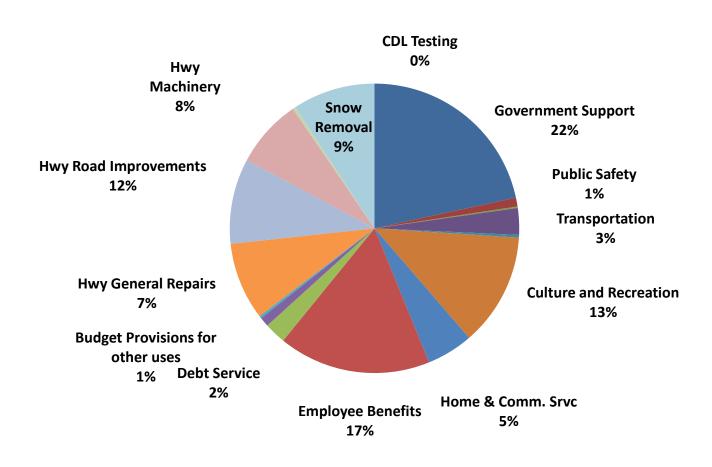

#### **TOWN OF WILTON**

#### **Summary of 2013 Preliminary Budget**

|                           | <b>-</b>       |             |              |             |
|---------------------------|----------------|-------------|--------------|-------------|
|                           | Total          |             |              | AMT TO BE   |
|                           | Appropriations | Less Est.   | Appropriated | RAISED BY   |
|                           | and Other Uses | Revenues    | Fund Balance | TAXES       |
| FUND:                     |                |             |              |             |
| GENERAL FUND              | \$4,203,447    | \$4,203,447 | \$0          | \$0         |
| HIGHWAY FUND              | \$3,210,105    | \$3,210,105 | \$0          | \$0         |
| Total                     | \$7,413,552    | \$7,413,552 | \$0          | \$0         |
|                           |                |             |              |             |
| <b>SPECIAL DISTRICTS:</b> |                |             |              |             |
| WILTON EMERGENCY          | \$573,236      |             |              | \$573,236   |
| VILTON FIRE DISTRICT      | \$1,260,000    |             |              | \$1,260,000 |
| REENFIELD FIRE DIST.      | \$672,676      |             |              | \$672,676   |
|                           |                |             |              |             |