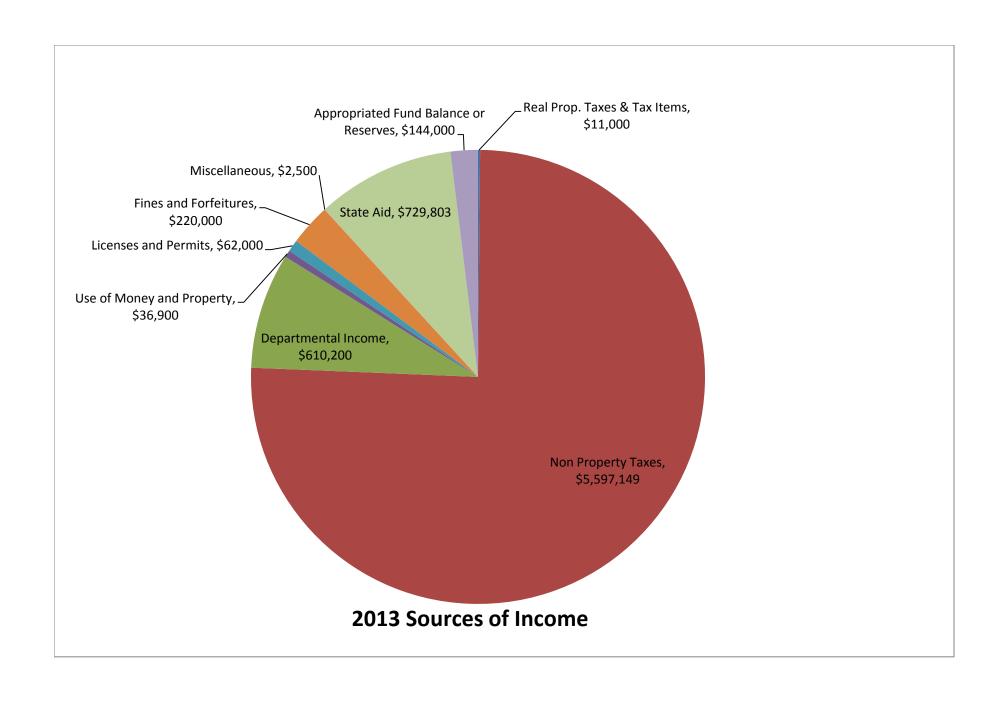

#### **TOWN OF WILTON**

#### **Summary of 2013 Preliminary Budget**

|                           | <b>-</b>       |             |              |             |
|---------------------------|----------------|-------------|--------------|-------------|
|                           | Total          |             |              | AMT TO BE   |
|                           | Appropriations | Less Est.   | Appropriated | RAISED BY   |
|                           | and Other Uses | Revenues    | Fund Balance | TAXES       |
| FUND:                     |                |             |              |             |
| GENERAL FUND              | \$4,203,447    | \$4,203,447 | \$0          | \$0         |
| HIGHWAY FUND              | \$3,210,105    | \$3,210,105 | \$0          | \$0         |
| Total                     | \$7,413,552    | \$7,413,552 | \$0          | \$0         |
|                           |                |             |              |             |
| <b>SPECIAL DISTRICTS:</b> |                |             |              |             |
| WILTON EMERGENCY          | \$573,236      |             |              | \$573,236   |
| VILTON FIRE DISTRICT      | \$1,260,000    |             |              | \$1,260,000 |
| REENFIELD FIRE DIST.      | \$672,676      |             |              | \$672,676   |
|                           |                |             |              |             |