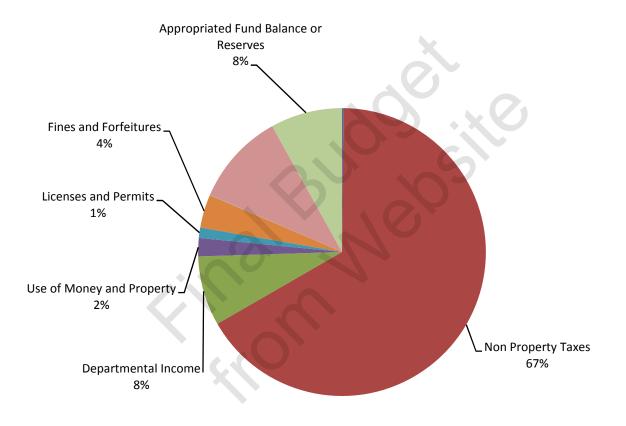

#### **Summary of 2009 Adopted Budget**

|              |             | LESS             | LESS       | AMT TO BE |
|--------------|-------------|------------------|------------|-----------|
|              | APPROP. &   | <b>ESTIMATED</b> | UNEXPENDED | RAISED BY |
|              | OTHER USES  | REVENUES         | BALANCE    | TAXES     |
| FUND:        |             |                  |            |           |
| GENERAL FUND | \$4,233,775 | \$3,771,699      | \$462,076  | \$0       |
| HIGHWAY FUND | \$2,986,708 | \$2,866,708      | \$120,000  | \$0       |
| Total        | \$7,220,483 | \$6,638,407      | \$582,076  | \$0       |