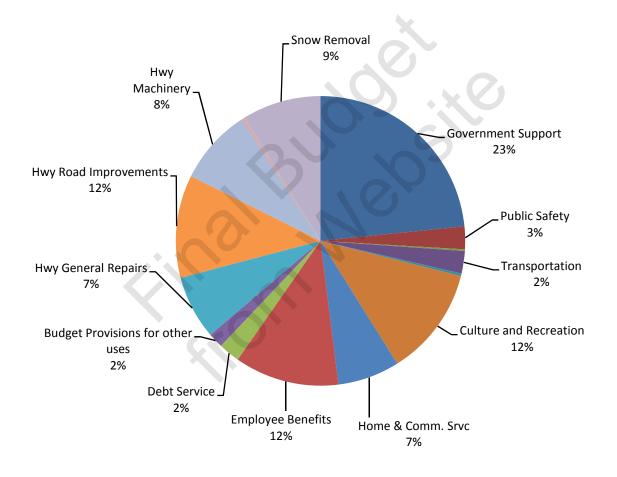

#### **Summary of 2009 Adopted Budget**

|              |             | LESS             | LESS       | AMT TO BE |
|--------------|-------------|------------------|------------|-----------|
|              | APPROP. &   | <b>ESTIMATED</b> | UNEXPENDED | RAISED BY |
|              | OTHER USES  | REVENUES         | BALANCE    | TAXES     |
| FUND:        |             |                  |            |           |
| GENERAL FUND | \$4,233,775 | \$3,771,699      | \$462,076  | \$0       |
| HIGHWAY FUND | \$2,986,708 | \$2,866,708      | \$120,000  | \$0       |
| Total        | \$7,220,483 | \$6,638,407      | \$582,076  | \$0       |