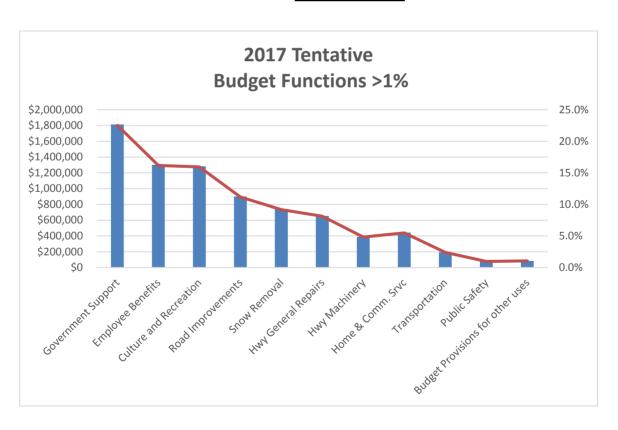

#### **GENERAL FUND APPROPRIATIONS**

|                      |         |               | 2016 AS<br>AMENDED @ | 2017<br>TENTATIVE | 2017<br>PRELIMINARY | 2017<br>ADOPTED |
|----------------------|---------|---------------|----------------------|-------------------|---------------------|-----------------|
| <u>ACCOUNTS</u>      | CODE    | 2015 ACTUAL   | 8/30/2016            | BUDGET            | BUDGET              | BUDGET          |
|                      | (       | GENERAL GOVER | RNMENT SUPPO         | ORT               |                     |                 |
| TOWN BOARD:          |         |               |                      |                   |                     |                 |
| Personal Services    | A1010.1 | \$54,916      |                      | \$57,032          |                     |                 |
| Contractual Expenses | A1010.4 | \$1,446       |                      | \$5,100           |                     |                 |
|                      | TOTAL   | \$56,362      | \$60,264             | \$62,132          | \$0                 | \$0             |
| JUSTICES:            |         |               |                      |                   |                     |                 |
| Personal Services    | A1110.1 | \$196,607     | \$215,422            | \$221,619         |                     |                 |
| Equipment            | A1110.2 |               | \$5,850              |                   |                     |                 |
| Contractual Expenses | A1110.4 | \$19,911      | \$21,010             | \$16,860          |                     |                 |
|                      | TOTAL   | \$216,518     | \$242,282            | \$238,479         | \$0                 | \$0             |
| SUPERVISOR:          |         |               |                      |                   |                     | _               |
| Personal Services    | A1220.1 | \$68,595      | \$69,289             | \$71,208          |                     |                 |
| Contractual Expenses | A1220.4 | \$3,569       | \$4,000              | \$4,500           |                     |                 |
|                      | TOTAL   | \$72,164      | \$73,289             | \$75,708          | \$0                 | \$0             |
| BOOKKEEPER:          |         |               |                      |                   |                     |                 |
| Personal Services    | A1221.1 | \$47,347      | \$47,593             | \$35,000          |                     |                 |
| Contractual Expenses | A1221.4 | \$7,690       | \$8,500              | \$8,000           |                     |                 |
|                      | TOTAL   | \$55,037      | \$56,093             | \$43,000          | \$0                 | \$0             |
| COMPTROLLER:         |         |               |                      |                   |                     |                 |
| Personal Services    | A1315.1 | \$104,300     | \$105,415            | \$108,053         |                     |                 |
| Contractual Expenses | A1315.4 | \$13,326      | \$20,700             | \$22,700          |                     |                 |
|                      | TOTAL   | \$117,626     | \$126,115            | \$130,753         | \$0                 | \$0             |
| IND. AUDITING:       |         |               |                      |                   |                     | _               |
| Contractual Expenses | A1320.4 | \$9,100       | \$9,400              | \$10,000          |                     |                 |
|                      | TOTAL   | \$9,100       | \$9,400              | \$10,000          | \$0                 | \$0             |
| TAX COLLECTION:      |         |               |                      |                   |                     |                 |
| Personal Services    | A1330.1 | \$2,500       | \$2,500              | \$2,500           |                     |                 |
| Contractual Expenses | A1330.4 | \$6,172       | \$7,200              | \$7,300           |                     |                 |
|                      | TOTAL   | \$8,672       | \$9,700              | \$9,800           | \$0                 | \$0             |
| ASSESSMENT:          |         |               |                      |                   |                     | _               |
| Personal Services    | A1355.1 | \$151,876     | \$154,788            | \$161,049         |                     |                 |
| Equipment            | A1355.2 |               |                      |                   |                     |                 |
| Contractual Expenses | A1355.4 | \$71,674      |                      | \$67,150          |                     |                 |
|                      | TOTAL   | \$223,550     | \$222,438            | \$228,199         | \$0                 | \$0             |

|                                |                    |             | 2016 AS<br>AMENDED @ | 2017<br>TENTATIVE | 2017<br>PRELIMINARY | 2017<br>ADOPTED |
|--------------------------------|--------------------|-------------|----------------------|-------------------|---------------------|-----------------|
| ACCOUNTS                       | CODE               | 2015 ACTUAL | 8/30/2016            | BUDGET            | BUDGET              | BUDGET          |
| TOWN CLERK: Personal Services  | A1410.1            | \$90,132    | \$109,454            | \$107,198         |                     |                 |
|                                | A1410.1<br>A1410.2 | \$3,840     | \$2,000              | \$107,190         |                     |                 |
| Equipment Contractual Expanses | A1410.2<br>A1410.4 | \$4,520     | \$8,280              | \$9,530           |                     |                 |
| Contractual Expenses           | TOTAL              | \$98,492    | \$119,734            | \$116,728         | \$0                 | \$0             |
| ATTORNEY/ TB:                  | TOTAL              | Ψ90,492     | Ψ119,734             | Ψ110,720          | ΨΟ                  | ΨΟ              |
| Contractual Expenses           | A1420.4            | \$43,220    | \$45,000             | \$43,000          |                     |                 |
| Contractual Expenses           | TOTAL              | \$43,220    | \$45,000             | \$43,000          | \$0                 | \$0             |
| ATTORNEY/ PB:                  | TOTAL              | Ψ43,220     | Ψ45,000              | Ψ45,000           | ΨΟ                  | ΨΟ              |
| Contractual Expenses           | A1421.4            | \$14,000    | \$14,000             | \$14,000          |                     |                 |
| Contractual Expenses           | TOTAL              | \$14,000    | \$14,000             | \$14,000          | \$0                 | \$0             |
| PERSONNEL:                     | TOTAL              | Ψ14,000     | Ψ1-4,000             | Ψ1-4,000          | ΨΟ                  | ΨΟ              |
| Personal Services              | A1430.1            |             |                      |                   |                     |                 |
| Contractual Expenses           | A1430.1            | \$10,305    | \$12,717             | \$4,450           |                     |                 |
| Contractual Expenses           | TOTAL              | \$10,305    | \$12,717             | \$4,450           | \$0                 | \$0             |
| SAFETY OFFICER:                | IOIAL              | Ψ10,505     | Ψ12,717              | ψ+,+50            | ΨΟ                  | ΨΟ              |
| Personal Services              | A1431.1            | \$1,553     | \$1,553              | \$1,553           |                     |                 |
| Contractual Expenses           | A1431.4            | \$2,459     | \$8,300              | \$1,800           |                     |                 |
| Contractual Expenses           | TOTAL              | \$4,012     | \$9,853              | \$3,353           | \$0                 | \$0             |
| ENGINEER/ NR.:                 | IOIAL              | Ψ+,012      | ψ5,000               | ψυ,υυυ            | ΨΟ                  | ΨΟ              |
| Contractual Expenses           | A1440.4            |             | \$4,000              | \$15,000          |                     |                 |
| Contractual Expenses           | TOTAL              |             | \$4,000              | \$15,000          | \$0                 | \$0             |
| ENGINEER:                      | TOTAL              |             | Ψ+,000               | ψ10,000           | ΨΟ                  | ΨΟ              |
| Personal Services              | A1444.1            | \$89,666    | \$93,203             | \$130,094         |                     |                 |
| Equipment                      | A1444.2            | \$29,586    | ψ55,205              | ψ100,004          |                     |                 |
| Contractual Expenses           | A1444.4            | \$5,917     | \$19,450             | \$17,650          |                     |                 |
| Contractadi Expenses           | TOTAL              | \$125,169   | \$112,653            | \$147,744         | \$0                 | \$0             |
| ELECTIONS:                     | TOTAL              | Ψ120,100    | Ψ112,000             | Ψιτι,τι           | ΨΟ                  | ΨΟ_             |
| Contractual Expenses           | A1450.4            |             | \$250                | \$250             |                     |                 |
| Contractidal Exponess          | TOTAL              |             | \$250                | \$250             | \$0                 | \$0             |
| RECORDS MGT:                   |                    |             | Ψ200                 | Ψ200              | Ψ                   | ΨΟ              |
| Personal Services              | A1460.1            | \$848       | \$2,000              | \$2,000           |                     |                 |
| Equipment                      | A1460.2            | ¥           | <del>-</del> ,       | <del>-</del> ,    |                     |                 |
| Contractual Expenses           | A1460.4            | \$802       | \$1,600              | \$1,600           |                     |                 |
| ,                              | TOTAL              | \$1,650     | \$3,600              | \$3,600           | \$0                 | \$0             |
| BUILDINGS:                     |                    | . ,         | . ,                  | . ,               | ·                   | · ·             |
| Personal Services              | A1620.1            | \$123,560   | \$142,104            | \$122,825         |                     |                 |
| Equipment                      | A1620.2            | \$89,074    | \$52,000             | \$75,000          |                     |                 |
| Contractual Expenses           | A1620.4            | \$91,077    | \$90,019             | \$74,940          |                     |                 |
| ·                              | TOTAL              | \$303,711   | \$284,123            | \$272,765         | \$0                 | \$0             |
| BLDGS-Senior Center:           |                    |             |                      | ·                 |                     |                 |
| Equipment                      | A1621.2            |             |                      |                   |                     |                 |
| Contractual Expenses           | A1621.4            | \$22,341    | \$7,400              | \$6,900           |                     |                 |
|                                | TOTAL              | \$22,341    | \$7,400              | \$6,900           | \$0                 | \$0             |
| BLDGS-Camp Saratoga:           |                    |             | ·                    | ·                 |                     |                 |
| Personal Services              | A1623.1            |             |                      |                   |                     |                 |
| Equipment                      | A1623.2            |             | \$25,000             |                   |                     |                 |
| Contractual Expenses           | A1623.4            | \$8,596     | \$33,133             | \$16,700          |                     |                 |
|                                | TOTAL              | \$8,596     | \$58,133             | \$16,700          | \$0                 | \$0             |
| BLDGS-80 Scout Rd:             |                    |             | •                    |                   | ·                   | ·               |
| Equipment                      | A1624.2            |             |                      |                   |                     |                 |
| Contractual Expenses           | A1624.4            | \$4,859     | \$6,800              | \$4,250           |                     |                 |
| •                              | TOTAL              | \$4,859     | \$6,800              | \$4,250           | \$0                 | \$0             |
| CENTRAL COMMUNICATIONS:        |                    | + /         | +-1                  | * / 20            |                     |                 |
| Equipment                      | A1650.2            |             |                      |                   |                     |                 |
| Contractual Expenses           | A1650.4            | \$18,107    | \$25,000             | \$20,000          |                     |                 |
| — <del> </del>                 |                    | ÷ . 5, . 51 | +=5,000              | +==,==            |                     |                 |

| ACCOUNTS                     | CODE     | 2015 ACTUAL | 2016 AS<br>AMENDED @<br>8/30/2016 | 2017<br>TENTATIVE<br>BUDGET | 2017<br>PRELIMINARY<br>BUDGET | 2017<br>ADOPTED<br>BUDGET |
|------------------------------|----------|-------------|-----------------------------------|-----------------------------|-------------------------------|---------------------------|
| ACCOUNTS                     | TOTAL    | \$18,107    |                                   | \$20,000                    | \$0                           | \$0                       |
| CENTRAL PRINTING AND MAILING | _        | Ψ10,101     | Ψ20,000                           | Ψ20,000                     | ΨΟ                            | ΨΟ                        |
| Equipment                    | A1670.2  | \$6,779     | \$3,000                           |                             |                               |                           |
| Contractual Expenses         | A1670.4  | \$12,331    | \$15,700                          | \$14,700                    |                               |                           |
| Communication Expenses       | TOTAL    | \$19,110    |                                   | \$14,700                    | \$0                           | \$0                       |
| CENTRAL PRINTING-General Cod | _        | <u> </u>    | ψ.ο,.οο                           | ψ,. σσ                      | Ψ.                            | Ψ3                        |
| Contractual Expenses         | A1671.4  | \$4,181     | \$28,100                          | \$27,500                    |                               |                           |
| Communication Expenses       | TOTAL    | \$4,181     | \$28,100                          | \$27,500                    | \$0                           | \$0                       |
| CENTRAL PRINTING-FOIL        |          | <del></del> | <del>+,</del>                     | <del>+</del>                |                               |                           |
| Contractual Expenses         | A1672.4  |             | \$1,000                           | \$1,000                     |                               |                           |
| P. C.                        | TOTAL    | \$0         |                                   | \$1,000                     | \$0                           | \$0                       |
| CENTRAL DATA PROCESSING:     |          |             | + /                               | * /                         |                               | * -                       |
| Equipment                    | A1680.2  | \$11,370    | \$15,000                          | \$13,000                    |                               |                           |
| Contractual Expenses         | A1680.4  | \$52,591    | \$57,800                          | \$60,000                    |                               |                           |
| P. C.                        | TOTAL    | \$63,961    | \$72,800                          | \$73,000                    | \$0                           | \$0                       |
| SPECIAL ITEMS:               |          | <u> </u>    | -,                                | ,                           | +3                            |                           |
| Unallocated Insurance        | A1910.4  | \$114,204   | \$117,000                         | \$117,000                   |                               |                           |
| Municipal Dues               | A1920.4  | \$1,350     |                                   | \$1,350                     |                               |                           |
| Purchase of Land             | A1940.2  | \$12,092    |                                   | <b>¥</b> 1,000              |                               |                           |
| Property Taxes               | A1950.4  | \$5,829     |                                   | \$2,000                     |                               |                           |
| Contingency                  | A1990.1  | ψ0,020      | \$19,296                          | \$20,786                    |                               |                           |
| Contingency                  | A1990.4  |             | \$250                             | \$90,000                    |                               |                           |
| - Carringena,                | TOTAL    | \$133,475   |                                   | \$231,136                   | \$0                           | \$0                       |
| TOTAL GE                     |          | Ψ.σσ,σ      | ψ,σσσ                             | Ψ201,100                    | <del></del>                   | <del></del>               |
| GOVERNMENT SU                | PPORT    | \$1,634,218 | \$1,769,590                       | \$1,814,147                 | \$0                           | \$0                       |
|                              |          |             | . , ,                             | . , ,                       | · · ·                         | <u> </u>                  |
|                              |          | PUBLIC      | SAFETY                            |                             |                               |                           |
| POLICE:                      |          |             |                                   |                             |                               |                           |
| Contractual Expenses         | A3120.4  | \$2,594     | \$2,600                           | \$2,500                     |                               |                           |
| ·                            | TOTAL    | \$2,594     |                                   | \$2,500                     | \$0                           | \$0                       |
| TRAFFIC CONTROL:             |          |             |                                   |                             |                               |                           |
| Equipment                    | A3310.2  | \$11,722    | \$5,500                           |                             |                               |                           |
| Contractual Expenses         | A3310.4  | \$26,579    | \$24,500                          | \$25,500                    |                               |                           |
|                              | TOTAL    | \$38,301    | \$30,000                          | \$25,500                    | \$0                           | \$0                       |
| TRAFFIC CONTROL-Sign Upgrade | <b>:</b> |             |                                   |                             |                               |                           |
| Contractual Expenses         | A3311.4  | \$13,655    | \$7,500                           | \$7,500                     |                               |                           |
|                              | TOTAL    | \$13,655    | \$7,500                           | \$7,500                     | \$0                           | \$0                       |
| DCO OFFICER:                 |          |             |                                   |                             |                               |                           |
| Personal Services            | A3510.1  | \$29,806    | \$31,377                          | \$31,964                    |                               |                           |
| Equipment                    | A3510.2  |             |                                   |                             |                               |                           |
| Contractual Expenses         | A3510.4  | \$4,439     |                                   | \$6,000                     |                               |                           |
|                              | TOTAL    | \$34,245    | \$37,877                          | \$37,964                    | \$0                           | \$0                       |
| CROSSING GUARD:              |          |             |                                   |                             |                               |                           |
| Personal Services            | A3660.1  | \$4,009     | \$4,466                           | \$4,690                     |                               |                           |
| Contractual Expenses         | A3660.4  |             |                                   |                             |                               |                           |
|                              | TOTAL    | \$4,009     | \$4,466                           | \$4,690                     | \$0                           | \$0_                      |
|                              |          |             |                                   |                             |                               |                           |
| TOTAL PUBLIC S               | SAFETY   | \$92,804    | \$82,443                          | \$78,154                    | \$0                           | \$0                       |
|                              |          | HEA         | ALTH                              |                             |                               |                           |
| PUBLIC HEALTH:               |          |             | _                                 | _                           |                               |                           |
| Contractual Expenses         | A4010.4  | \$1,500     |                                   | \$1,500                     |                               |                           |
|                              | TOTAL    | \$1,500     | \$1,500                           | \$1,500                     | \$0                           | \$0                       |
| INSECT CONTROL:              |          |             | _                                 | _                           |                               |                           |
| Personal Services            | A4068.1  | \$1,250     |                                   | \$1,250                     |                               |                           |
| Contractual Expenses         | A4068.4  | \$728       | \$8,200                           | \$8,200                     |                               |                           |
|                              |          |             |                                   |                             |                               |                           |

| ACCOUNTS                 | <u>CODE</u>  | 2015 ACTUAL   | 2016 AS<br>AMENDED @<br>8/30/2016 | 2017<br>TENTATIVE<br>BUDGET | 2017<br>PRELIMINARY<br>BUDGET | 2017<br>ADOPTED<br>BUDGET |
|--------------------------|--------------|---------------|-----------------------------------|-----------------------------|-------------------------------|---------------------------|
|                          | TOTAL        | \$1,978       | . ,                               | \$9,450                     | \$0                           | \$0                       |
| TO                       | TAL HEALTH   | \$3,478       | \$10,950                          | \$10,950                    | \$0                           | \$0                       |
|                          |              |               |                                   |                             |                               |                           |
|                          |              | HIGH          | HWAY                              |                             |                               |                           |
| ADMINISTRATION:          |              | <b>.</b>      |                                   | •                           |                               |                           |
| Personal Services        | A5010.1      | \$101,711     | \$107,525                         | \$109,670                   |                               |                           |
| Contractual Expenses     | A5010.4      | \$3,767       | \$6,650                           | \$6,550                     |                               |                           |
|                          | TOTAL        | \$105,478     | \$114,175                         | \$116,220                   | \$0                           | \$0                       |
| GARAGE:                  |              |               |                                   |                             |                               |                           |
| Equipment                | A5132.2      | \$35,121      | \$98,962                          |                             |                               |                           |
| Contractual Expenses     | A5132.4      | \$52,658      |                                   | \$34,200                    |                               |                           |
|                          | TOTAL        | \$87,779      | \$154,562                         | \$34,200                    | \$0                           | \$0                       |
| STREET LIGHTING:         |              |               |                                   |                             |                               |                           |
| Contractual Expenses     | A5182.4      | \$13,526      |                                   | \$15,000                    |                               |                           |
|                          | TOTAL        | \$13,526      | \$15,000                          | \$15,000                    | \$0                           | \$0                       |
| TOTAL TRANS              | SPORTATION   | \$206,783     | \$283,737                         | \$165,420                   | \$0                           | \$0                       |
|                          |              |               |                                   |                             |                               |                           |
|                          | ECONO        | OMIC OPPORTUN | ITY AND DEVEL                     | OPMENT                      |                               |                           |
| Food Assistance Program- | County       |               |                                   |                             |                               |                           |
| Contractual Expenses     | A6143.4      | \$1,665       | \$2,500                           | \$2,500                     |                               |                           |
|                          | TOTAL        | \$1,665       | \$2,500                           | \$2,500                     | \$0                           | \$0                       |
|                          |              |               |                                   |                             |                               |                           |
| Food Stamp Reachout-Foo  | d Pantry     |               |                                   |                             |                               |                           |
| Contractual Expenses     | A6150.4      | \$1,000       | \$2,500                           | \$2,500                     | l                             |                           |
|                          |              | \$1,000       | \$2,500                           | \$2,500                     | \$0                           | \$0                       |
| PROGRAMS FOR AGING:      |              |               |                                   |                             |                               |                           |
| Personal Services        | A6772.1      |               |                                   | \$5,000                     |                               |                           |
| Contractual Expenses     | A6772.4      | \$18,327      | \$18,400                          | \$18,400                    |                               |                           |
|                          | TOTAL        | \$18,327      | \$18,400                          | \$23,400                    | \$0                           | \$0                       |
| TOTAL ECONOM             | IC ASSIST. & |               |                                   | ·                           |                               |                           |
| OF                       | PPORTUNITY   | \$20,992      | \$23,400                          | \$28,400                    | \$0                           | \$0                       |

|               |              |             | 2016 AS     | 2017             | 2017        | 2017    |
|---------------|--------------|-------------|-------------|------------------|-------------|---------|
|               |              |             | AMENDED @   | <b>TENTATIVE</b> | PRELIMINARY | ADOPTED |
| ACCOUNTS      | CODE         | 2015 ACTUAL | 8/30/2016   | BUDGET           | BUDGET      | BUDGET  |
|               | TOTAL        | \$4,664     | \$4,750     | \$3,750          | \$0         | \$0     |
| TOTAL CULTURE | & RECREATION | \$976,843   | \$1,365,512 | \$1,284,801      | \$0         | \$0     |

|                         |                    |                          | 2016 AS<br>AMENDED @      | 2017<br>TENTATIVE    | 2017<br>PRELIMINARY | 2017<br>ADOPTED |
|-------------------------|--------------------|--------------------------|---------------------------|----------------------|---------------------|-----------------|
| <u>ACCOUNTS</u>         | CODE               | 2015 ACTUAL HOME & COMMU | 8/30/2016                 | BUDGET               | BUDGET              | BUDGET          |
| ZONING:                 |                    | HOWE & COMMIN            | JNITT SERVICE             | :5                   |                     |                 |
| Personal Services       | A8010.1            | \$29,360                 | \$30,740                  | \$32,287             |                     |                 |
| Equipment               | A8010.1            | Ψ29,300                  | ψ30,7 <del>4</del> 0      | ψ32,201              |                     |                 |
| Contractual Expenses    | A8010.2<br>A8010.4 | \$4,247                  | \$7,150                   | \$7,150              |                     |                 |
| Contractual Expenses    | TOTAL              | \$33,607                 | \$37,890                  | \$39,437             | \$0                 | \$0             |
| PLANNING:               | TOTAL              | Ψ00,007                  | ψ51,050                   | Ψ00, <del>1</del> 01 | ΨΟ                  | ΨΟ              |
| Personal Services       | A8020.1            | \$42,830                 | \$43,062                  | \$44,408             |                     |                 |
| Equipment               | A8020.2            | ψ12,000                  | ψ10,002                   | Ψ.1,100              |                     |                 |
| Contractual Expenses    | A8020.4            | \$22,504                 | \$9,200                   | \$7,700              |                     |                 |
| Contractadi Experiose   | TOTAL              | \$65,334                 | \$52,262                  | \$52,108             | \$0                 | \$0             |
| REFUSE AND GARBAGE:     |                    |                          | <del></del>               | <del>+,</del>        | **                  |                 |
| Contractual Expenses    | A8160.4            | \$7,161                  | \$15,549                  | \$12,000             |                     |                 |
|                         | TOTAL              | \$7,161                  | \$15,549                  | \$12,000             | \$0                 | \$0             |
| DRAINAGE FACILITY:      |                    | <u> </u>                 | <b>4</b> 10,0 10          | <b>+</b> :=,000      | **                  |                 |
| Personal Services       | A8540.1            |                          |                           |                      |                     |                 |
| Contractual Expenses    | A8540.4            |                          | \$15,000                  | \$15,000             |                     |                 |
| 1.                      | TOTAL              | \$0                      | \$15,000                  | \$15,000             | \$0                 | \$0             |
| CODE ENFORCEMENT:       |                    | ·                        | . ,                       | . ,                  | ·                   | · ·             |
| Personal Services       | A8664.1            | \$147,088                | \$174,119                 | \$196,687            |                     |                 |
| Equipment               | A8664.2            |                          |                           |                      |                     |                 |
| Contractual Expenses    | A8664.4            | \$17,137                 | \$22,900                  | \$22,800             |                     |                 |
|                         | TOTAL              | \$164,225                | \$197,019                 | \$219,487            | \$0                 | \$0             |
| CONSERVATION:           |                    |                          |                           |                      |                     |                 |
| Equip. and Capital Out. | A8710.2            |                          |                           |                      |                     |                 |
| Contractual Expenses    | A8710.4            |                          |                           | \$10,000             |                     |                 |
|                         | TOTAL              | \$0                      | \$0                       | \$10,000             | \$0                 | \$0             |
| EMERGENCY DISASTER:     |                    |                          |                           |                      |                     |                 |
| Equip. and Capital Out. | A8760.2            |                          |                           |                      |                     |                 |
| Contractual Expenses    | A8760.4            | \$206                    | \$600                     | \$700                |                     |                 |
|                         | TOTAL              | \$206                    | \$600                     | \$700                | \$0                 | \$0             |
| WILDLIFE PRESERVE:      |                    |                          |                           |                      |                     |                 |
| Personal Services       | A8797.1            |                          |                           |                      |                     |                 |
| Contractual Expenses    | A8797.4            | \$90,000                 | \$90,000                  | \$90,000             |                     |                 |
|                         | TOTAL              | \$90,000                 | \$90,000                  | \$90,000             | \$0                 | \$0             |
| CEMETERIES:             |                    |                          |                           |                      |                     |                 |
| Personal Services       | A8810.1            |                          |                           |                      |                     |                 |
| Equipment               | A8810.2            | \$1,450                  | \$3,000                   |                      |                     |                 |
| Contractual Expenses    | A8810.4            | \$3,743                  | \$4,200                   | \$4,200              |                     |                 |
| TOTAL HOME 6 66         | TOTAL              | \$5,193                  | \$7,200                   | \$4,200              | \$0                 | \$0             |
| TOTAL HOME & CO         |                    | A                        | <b>A</b> 44 <b>= =</b> 45 | <b>A</b>             | *-                  | <b>*</b> -      |
| 3                       | SERVICES           | \$365,726                | \$415,520                 | \$442,932            | \$0                 | \$0             |

|                                 |           |             | 2016 AS<br>AMENDED @ | 2017<br>TENTATIVE | 2017<br>PRELIMINARY | 2017<br>ADOPTED |
|---------------------------------|-----------|-------------|----------------------|-------------------|---------------------|-----------------|
| ACCOUNTS                        | CODE      | 2015 ACTUAL | 8/30/2016            | BUDGET            | BUDGET              | BUDGET          |
|                                 |           | UNDISTE     | RIBUTED              |                   |                     |                 |
| EMPLOYEE BENEFITS:              |           |             |                      |                   |                     |                 |
| State Retirement                | A9010.8   | \$265,117   | \$291,000            | \$247,000         |                     |                 |
| Social Security                 | A9030.8   | \$136,584   | \$148,000            | \$161,000         |                     |                 |
| Unemployment Ins.               | A9050.8   | \$1,636     | \$5,000              | \$5,000           |                     |                 |
| Disability Ins.                 | A9055.8   | \$3,492     | \$3,000              | \$3,000           |                     |                 |
| Hospital and Medical/Dental Ins | A9060.8   | \$332,254   | \$322,500            | \$404,000         |                     |                 |
| Other Employee Benefits         | A9089.8   | \$1,832     | \$1,700              | \$1,700           |                     |                 |
|                                 | TOTAL     | \$740,915   | \$771,200            | \$821,700         | \$0                 | \$0             |
| TOTAL GENERAL                   | FUND      | \$4,041,759 | \$4,722,352          | \$4,646,504       | \$0                 | \$0             |
| INTERFUND TRANSFERS:            |           |             |                      |                   |                     |                 |
| Other Funds                     | A9901.9   | \$68,100    | \$72,000             |                   |                     |                 |
| Capital Projects Funds          | A9950.9   | \$160,000   | . ,                  |                   |                     |                 |
| ,                               | TOTAL     | \$228,100   | \$72,000             | \$0               | \$0                 | \$0             |
| Total Appropri                  | iations   | \$4,269,859 | \$4,794,352          | \$4,646,504       | \$0                 | \$0             |
| Budgetary Provisions for        | Other     |             |                      |                   |                     |                 |
|                                 | Uses A962 |             | \$55,000             | \$85,000          |                     |                 |
| Total Appropriations and        | l Other   |             | · · ·                | · · ·             |                     | -               |
|                                 | Uses      | \$4,269,859 | \$4,849,352          | \$4,731,504       | \$0                 | \$0             |

2016 AS AMENDED @ 2017 TENTATIVE 2017 PRELIMINARY 2017 ADOPTED

**ACCOUNTS** CODE **2015 ACTUAL** 8/30/2016 **BUDGET BUDGET BUDGET** :: **HIGHWAY APPROPRIATIONS - TOWNWIDE ADMINISTRATION:** Administration Contractual DA17104 \$0 \$0 \$0 \$0 \$0 **ENGINEERING-Traffice Mitigation:** DA5020.1 Personal Services \$32,915 \$14,705 \$20,000 DA5020.4 Contractual Expenses \$32,915 \$14,705 \$0 \$0 TOTAL \$20,000 **ENGINEERING-Cornell:** \$6,300 \$6,300 Personal Services DA5020.1 \$1,700 \$1,700 DA5020.4 Contractual Expenses \$0 \$8,000 \$8,000 \$0 \$0 **TOTAL MAINTENANCE OF ROADS:** \$424.359 \$482.037 \$496,763 Personal Services DA5110.1 Contractual Expenses DA5110.4 \$136,002 \$198,150 \$157,240 **TOTAL** \$560,361 \$680,187 \$654,003 \$0 \$0 PERMANENT IMPROVEMENTS: \$909,778 \$993,601 \$900,000 Capital Outlay DA5112.2 TOTAL \$909,778 \$993,601 \$900,000 \$0 \$0 **MACHINERY:** DA5130.1 \$110,316 \$114,914 \$119,074 Personal Services \$302,751 \$282,077 \$40,500 DA5130.2 Equipment \$206,085 \$255,350 \$229,400 Contractual Expenses DA5130.4 \$0 \$619,152 \$652,341 \$388,974 \$0 **TOTAL BRUSH & WEEDS:** Personal Services DA5140 1 \$12,668 \$12,000 \$12,000 Equipment DA5140.2 \$12,656 \$17,700 \$16,700 Contractual Expenses DA5140.4 \$25,324 \$29,700 \$28,700 \$0 \$0 **TOTAL CDL TESTING:** \$400 \$400 Contractual Expenses \$400 \$0 \$0 \$400 \$0 **TOTAL** SNOW REMOVAL: \$388,794 \$382,972 \$382,790 Personal Services DA5142.1 Contractual Expenses DA5142.4 \$345,954 \$306,300 \$356,300 **TOTAL** \$734,748 \$689,272 \$739,090 \$0 \$0 **EMPLOYEE BENEFITS:** \$137,785 \$166,000 \$126,000 State Retirement DA9010.8 \$76,000 \$78,000 \$69,242 Social Security DA9030.8 Unemployment Insurance DA9050.8 \$10,682 \$3,000 \$3,000 \$2,000 \$1,509 \$2,000 Disability Insurance DA9055.8 \$228,101 \$231,000 \$254,000 Hospital and Medical/Dental Ins DA9060.8 \$15,192 \$18,000 \$18,000 Other Employee Benefits A9089.8 \$481,000 \$0 \$0 **TOTAL** \$462,511 \$496,000 **Total Appropriations** \$3.344.789 \$3,556,206 \$3,220,167 \$0 \$0 **Budgetary Provisions for Other** Uses A962 \$50,000 \$100,000 **Total Appropriations and Other** Uses \$0 \$3,344,789 \$3,606,206 \$3,320,167 \$0