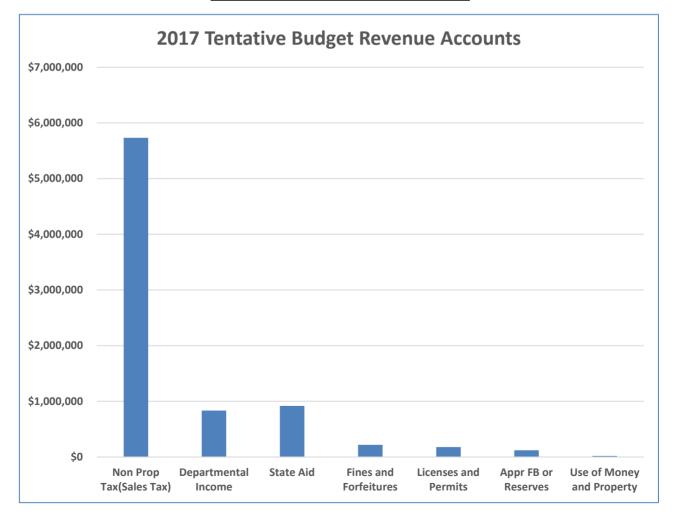

|                                       |        |             | 2016 AS<br>AMENDED @ | 2017<br>TENTATIVE | 2017<br>PRELIMINARY | 2017<br>ADOPTED |
|---------------------------------------|--------|-------------|----------------------|-------------------|---------------------|-----------------|
| ACCOUNTS                              | CODE   | 2015 ACTUAL | 8/30/2016            | BUDGET            | BUDGET              | BUDGET          |
|                                       | GENERA | L FUND EST  | ΓIMATED R            | <b>EVENUES</b>    |                     |                 |
| REAL PROP TAXES & TAX ITEMS:          |        |             |                      |                   |                     |                 |
| Int. & Penalties on Real Prop. Taxes  | A1090  | \$9,193     | \$10,000             | \$10,000          |                     |                 |
| NON-PROPERTY TAXES:                   |        |             |                      |                   |                     |                 |
| Non-Prpty Tax Distr by Co.            | A1120  | \$2,566,342 | \$2,494,331          | \$2,513,954       |                     |                 |
| Franchise Tax                         | A1170  | \$277,139   | \$280,000            | \$290,000         |                     |                 |
| Other Non-Prop Tax                    | A1189  |             |                      |                   |                     |                 |
| DEPT. INCOME:                         |        |             |                      |                   |                     |                 |
| Town Clerk Fees                       | A1255  | \$1,723     | \$1,500              | \$1,500           |                     |                 |
| Dog Control Fees                      | A1550  | \$250       | \$350                | \$350             |                     |                 |
| Vital Statistics Fee                  | A1603  | \$3,561     | \$2,000              | \$2,500           |                     |                 |
| Park & Recreation Fees                | A2001  | \$492,563   | \$500,500            | \$514,000         |                     |                 |
| Recreation Concessions                | A2012  | \$4,313     | \$11,000             | \$19,000          |                     |                 |
| Contributions, Private Agencies       | A2070  |             |                      |                   |                     |                 |
| Zoning Fees                           | A2110  | \$2,365     | \$2,700              | \$2,000           |                     |                 |
| Planning Board Fees                   | A2115  | \$333,467   | \$130,000            | \$195,000         |                     |                 |
| USE OF MONEY AND PROPERTY:            |        |             |                      |                   |                     |                 |
| Interest and Earnings                 | A2401  | \$7,527     | \$8,000              | \$8,000           |                     |                 |
| Rental of Real Property               | A2410  | \$7,378     | \$7,521              | \$7,700           |                     |                 |
| LICENSES & PERMITS:                   |        |             |                      |                   |                     |                 |
| Games of Chance                       | A2530  | \$860       | \$1,000              | \$1,000           |                     |                 |
| Dog Licenses                          | A2544  | \$4,017     | \$4,000              | \$4,000           |                     |                 |
| Building & Alteration Permits         | A2555  | \$152,093   | \$98,000             | \$175,000         |                     |                 |
| FINES & FORFEITURES:                  |        | *           | *                    |                   |                     |                 |
| Fines & Forfeited Bail                | A2610  | \$220,703   | \$220,000            | \$220,000         |                     |                 |
| Forfeiture of Crime Proceeds          | A2625  | \$19        |                      |                   |                     |                 |
| SALES OF PROPERTY & COMPENSATOR LOSS: | ATION  |             |                      |                   |                     |                 |
| Minor Sales, Other                    | A2655  |             |                      |                   |                     |                 |
| Sale of Equipment                     | A2665  | \$3,300     | \$3,000              | \$3,000           |                     |                 |
| Insurance Recoveries                  | A2680  | \$18,555    | ψ5,000               | \$2,000           |                     |                 |
| MISCELLANEOUS:                        | A2000  | ψ10,000     |                      | Ψ2,000            |                     |                 |
| Refunds of P/Y Expenses               | A2701  | \$20,106    |                      |                   |                     |                 |
| Gifts and Donations                   | A2705  | Ψ20,100     | \$23,000             |                   |                     |                 |
| Miscellaneous                         | A2770  | \$67        | Ψ=0,000              |                   |                     |                 |
| STATE AID:                            |        | Ψ07         |                      |                   |                     |                 |
| Per Capita                            | A3001  | \$25,546    | \$26,000             | \$26,000          |                     |                 |
| Mortgage Tax                          | A3005  | \$636,094   | \$600,000            | \$675,000         |                     |                 |
| Court Facilities                      | A3021  | ÷,-••       | , , <b>.</b>         | ÷ 2 · 2 · 2 · 2   |                     |                 |
| Real Property Tax Admin               | A3040  |             |                      |                   |                     |                 |
| Other General Govt                    | A3089  | \$7,900     |                      |                   |                     |                 |
| General Gov't, Capital Project        | A3097  | + ,         | \$125,000            | \$58,000          |                     |                 |
| Youth Programs                        | A3820  | \$3,500     | \$2,500              | \$3,500           |                     |                 |
| Interfund Transfers:                  | A5031  | . ,         | . , -                | . ,               |                     |                 |
| Appr. Reserves-Park                   | A5111  |             | \$126,900            |                   |                     |                 |
| Appr. Fund Balance                    | A5990  |             | \$157,535            |                   |                     |                 |
| TOTAL ESTIMATED REVEN                 | NUES   | \$4,798,581 | \$4,834,837          | \$4,731,504       | \$0                 | \$0             |
| UNEXPENDED BALA                       | ANCE   | \$528,722   | (\$14,515)           | \$0               | \$0                 | \$0             |
|                                       |        |             |                      |                   |                     |                 |