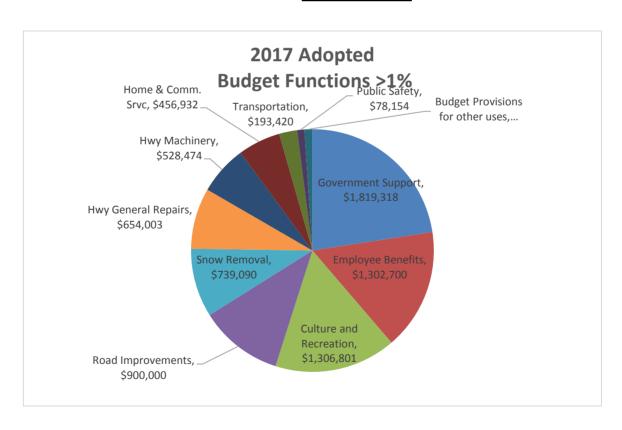

ery                    | \$528,474     | 6.4%  |
| Α           | Home & Comm. Srvc                | \$456,932     | 5.5%  |
| Α           | Transportation                   | \$193,420     | 2.3%  |
| Α           | Public Safety                    | \$78,154      | 0.9%  |
| Α           | Budget Provisions for other uses | \$85,000      | 1.0%  |
| DA          | Budget Provisions for other uses | \$100,000     | 1.2%  |
| DA          | Brush & Weeds                    | \$28,700      | 0.3%  |
| Α           | Economic Opportunity             | \$33,400      | 0.4%  |
| Α           | Health                           | \$10,950      | 0.1%  |
| DA          | CDL Testing                      | \$400         | 0.0%  |
|             | III. TOTAL BUDGET                | \$8,237,342   |       |



| Town of Wilton Budgeted Appropriations |                                  |                           |             |                  |             |  |
|----------------------------------------|----------------------------------|---------------------------|-------------|------------------|-------------|--|
|                                        | August 2016<br>Amended<br>Budget | 2017<br>Adopted<br>Budget | Incr (decr) | % incr<br>(decr) | % of budget |  |
| I. GENERAL FUND                        |                                  |                           |             |                  |             |  |
| Government Support                     | \$1,769,590                      | \$1,819,318               | \$49,728    | 3%               | 22.1%       |  |
| Public Safety