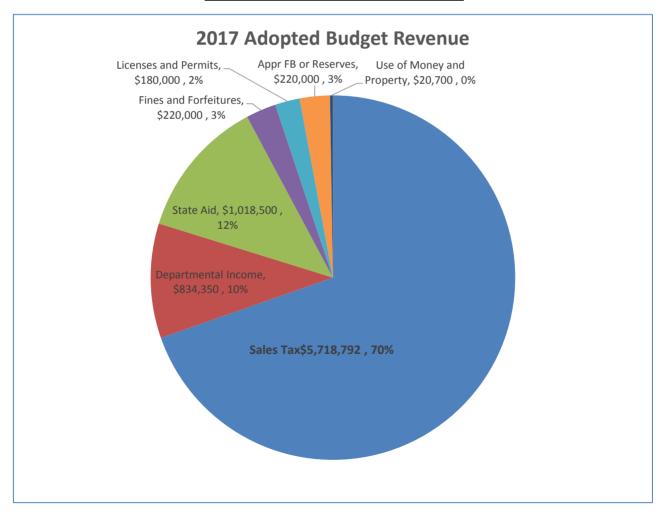

Departmental Income          | \$698,050      | \$834,350   | 20%    | 10.1%         |
| State Aid                    | \$945,180      | \$1,018,500 | 8%     | 12.4%         |
| Fines and Forfeitures        | \$220,000      | \$220,000   | 0%     | 2.7%          |
| Licenses and Permits         | \$103,000      | \$180,000   | 75%    | 2.2%          |
| Appr FB or Reserves          | \$592,202      | \$220,000   | -63%   | 2.7%          |
| Use of Money and Property    | \$17,521       | \$20,700    | 18%    | 0.3%          |
| Real Prop. Taxes & Tax Items | \$10,000       | \$10,000    | 0%     | 0.1%          |
| Sale of,                     | \$13,000       | \$15,000    |        | 0.2%          |
| Total                        | \$8,408,893    | \$8,237,342 | -2%    |               |



#### **Changes from 2017 Tentative Budget to 2017 Preliminary Budget**

|                     | Account # | General Fund       | <b>Highway Fund</b> | Total       |
|---------------------|-----------|--------------------|---------------------|-------------|
| Tentative Budget    |           | \$4,731,504        | \$3,320,167         | \$8,051,671 |
|                     |           |                    |                     |             |
| Changes             |           |                    |                     |             |
| Increases:          |           |                    |                     |             |
| Drainage            | A8540.4   | \$10,000           |                     | \$10,000    |
| Enclosed Trailer    | A8810.2   | \$4,000            |