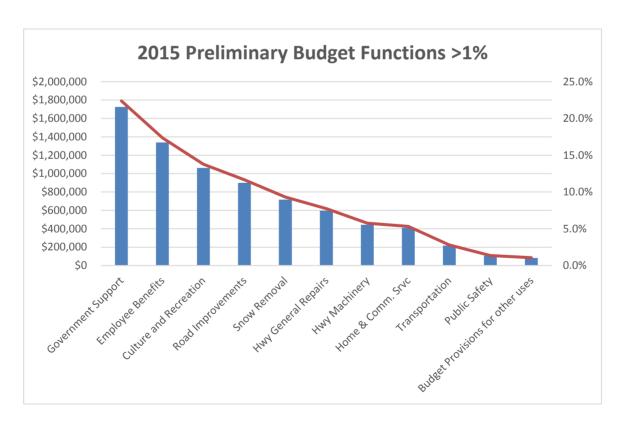

ery                    | \$443,754     | 5.8%  |
| Α           | Home & Comm. Srvc                | \$409,727     | 5.3%  |
| Α           | Transportation                   | \$216,272     | 2.8%  |
| Α           | Public Safety                    | \$105,344     | 1.4%  |
| Α           | Budget Provisions for other uses | \$82,500      | 1.1%  |
| DA          | Budget Provisions for other uses | \$50,000      | 0.6%  |
| DA          | Brush & Weeds                    | \$29,700      | 0.4%  |
| Α           | Economic Opportunity             | \$21,660      | 0.3%  |
| Α           | Health                           | \$10,700      | 0.1%  |
| DA          | CDL Testing                      | \$400         | 0.0%  |
|             | III. TOTAL BUDGET                | \$7,711,642   |       |



# Town of Wilton 2014 to 2015 Budgeted Appropriations

|                             | June 2014<br>Amended | 2015<br>Preliminary |             | % incr |
|-----------------------------|----------------------|---------------------|-------------|--------|
|                             | Budget               | Budget              | Incr (decr) | (decr) |
| I. GENERAL FUND             |                      |                     |             |        |
| Government Support          | \$1,595,717          | \$1,726,356         | \$130,640   | 8%     |
| Public Safety               | \$73,521             | \$105,344           | \$31,823    | 43%    |
| Health                      | \$12,700             | \$10,700            | (\$2,000)   | -16%   |
| Transportation              | \$211,740