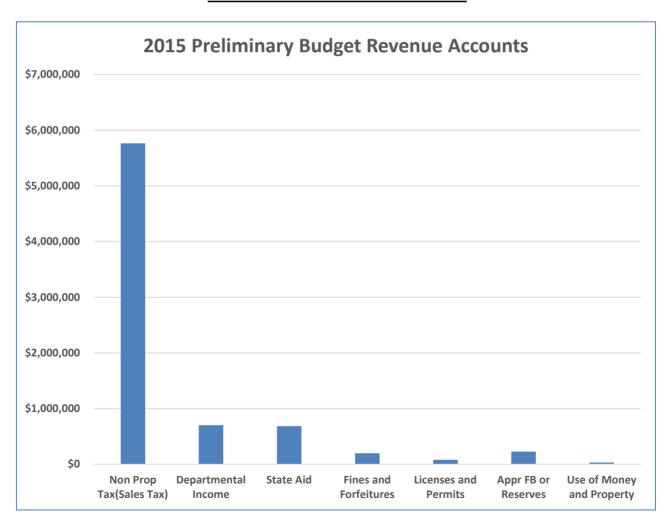

res        | \$200,000                      | \$200,000                     | 0%               |
| Licenses and Permits         | \$63,000                       | \$81,500                      | 29%              |
| Appr FB or Reserves          | \$728,958                      | \$227,916                     | -69%             |
| Use of Money and Property    | \$31,800                       | \$32,100                      | 1%               |
| Real Prop. Taxes & Tax Items | \$10,000                       | \$11,000                      | 10%              |
| Sale of,                     | \$3,000                        | \$8,000                       |                  |
| Total                        | \$8,039,612                    | \$7,711,642                   | -4%              |



## Fund Balance "Projected" for year end 2015

| Assigned/Unassigned Fund Balance                                                    | General Fund | Highway Fund | <u>Total</u> |
|-------------------------------------------------------------------------------------|--------------|--------------|--------------|
| Balance Beg. Of Year 1/1/2014 +Revenues to Date for Period -                        | \$6,103,658  | \$815,834    | \$6,919,492  |
| 8/31/14 -Expenses to Date for Period-                                               | \$1,020,335  | \$2,623,586  | \$3,643,921  |
| 8/31/14                                                                             | \$2,582,834  | \$2,410,556  | \$4,993,390  |
| Balance to Date at End of Period